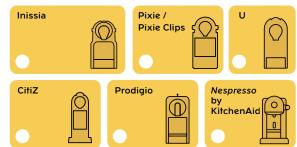

promotion, offer or discount.

If the Aeroccino is not integrated with the coffee machine, it must be purchased at the same time as the Nespresso coffee machine and appear on the same receipt to qualify for the £60 Club Reward.

Closing date for receipt of applications by post or online by no later than midnight on 31st July 2016. Applications received beyond this time will not be valid.

Offer limited to one application for the full £60/£30 credit offer respectively ( $3 \times £20$  or  $3 \times £10$ ) per Club Member number. However, any Club Member making a claim against a second new *Nespresso* machine purchased

## MACHINE PURCHASED

Date of purchase: \_\_ / \_\_ / \_\_ (As shown on proof of purchase)

OI received this machine as a gift.

# £30 CLUB REWARD (Espresso only machines)





# MACHINE SERIAL NUMBER

Apply silver 19 digit serial number sticker

You will find this number on the drip tray of your machine and underneath the machine

## AEROCCINO SERIAL NUMBER

If you have a separate Aeroccino milk frother please enter its serial number below

You will find this number on the base of your Aeroccino machine

within the stated promotion period will qualify for one further £20/£10 credit to be used in the same way as the original offer. Any additional machine purchased thereafter will not qualify for the offer.

Those making claims on behalf of a company or business must be authorised to do so.

If the applicant returns their machine the *Nespresso* Club Reward will become null and void.

The Nespresso Club Reward must be redeemed in full by 31st December 2016.

N