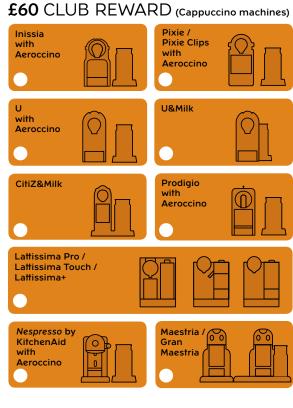

#### **TERMS AND CONDITIONS**

Open to all residents of the UK, Channel Islands and Isle of Man aged 18 or over, and excludes employees and their immediate families of Nespresso, its agents or anyone professionally connected to the promotion. Applicants must have a copy of the original proof of purchase of a Nespresso machine bought between 16th March 2016 and 30th June 2016, the 19-digit serial number, which can be found on the drip tray and the 7-digit serial number of your Aeroccino machine. Nespresso Club Reward entitles you to claim either £20 off each of your next 3 orders when you purchase any new Nespresso cappuccino machine, or £10 off each of your next 3 orders when you purchase any new Nespresso espresso machine, between the promotional dates stated above and register with the Nespresso Club. Your first £20/£10 credit will be applied to your Nespresso Club account upon validation of your application. Your two additional £20/£10 credits will be applied to your account within 10 days when you place subsequent orders. This promotion cannot be used in conjunction with any other Nespresso promotion, offer or discount.

If the Aeroccino is not integrated with the coffee machine, it must be purchased at the same time as the Nespresso coffee machine and appear on the same receipt to qualify for the £60 Club Reward.

Closing date for receipt of applications by post or online by no later than midnight on 31st July 2016. Applications received beyond this time will not be valid.